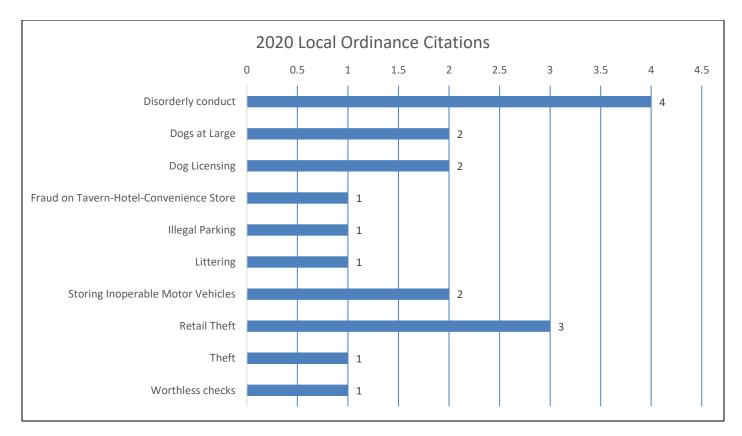

Local ordinance citations are not issued too often, but when they are, they are usually issued for disorderly conduct.

Traffic warnings are often issued to gain lawful compliance from motorists when the infraction does not rise to the level of the issuance of a citation or when equipment violations need to be repaired, such as headlamp or tail lamp issues. COVID 19 procedures and exposure risks minimized warnings in 2020.