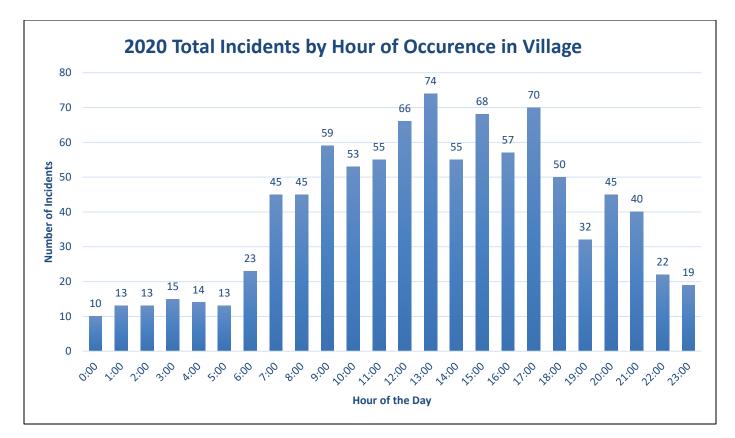

Ninety percent (90%) of all Village incidents took place between 7AM and Midnight, and of those eighty-one (81%) of all incidents take place between 7AM and 7PM.

Historically, July is usually the busiest month for incidents with an average of 95 incidents and March is the slowest with an average of 68 incidents, within the above time span.