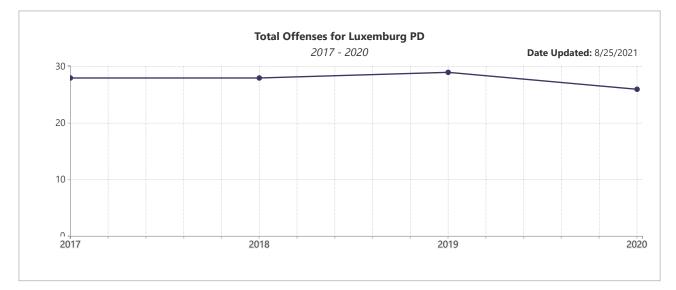

#### Crime History - Luxemburg PD, WI0310400

|                                             | 2017 - 2 | 020  | U    | ate Updated: 8/25/20 |
|---------------------------------------------|----------|------|------|----------------------|
| Offense                                     | 2017     | 2018 | 2019 | 2020                 |
| Total                                       | 28       | 28   | 29   | 26                   |
| <ul> <li>Crimes Against Persons</li> </ul>  | 7        | 6    | 11   | 1                    |
| <ul> <li>Crimes Against Property</li> </ul> | 18       | 20   | 17   | 24                   |
| <ul> <li>Crimes Against Society</li> </ul>  | 3        | 2    | 1    | 1                    |