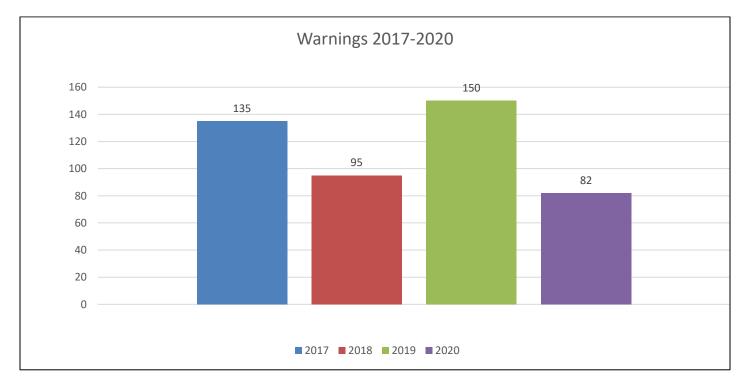

Local ordinance citations are not issued too often, but when they are, they are usually issued for disorderly conduct.

Traffic warnings are often issued to gain lawful compliance from motorists when the infraction does not rise to the level of the issuance of a citation or when equipment violations need to be repaired, such as headlamp or tail lamp issues. COVID 19 procedures and exposure risks minimized warnings in 2020.