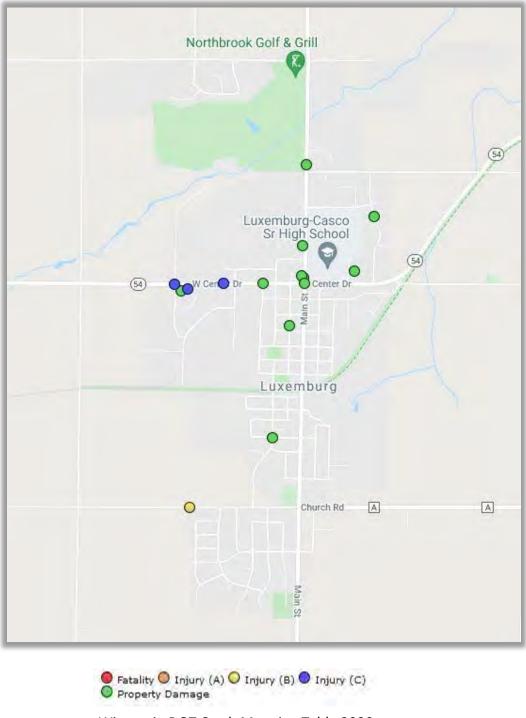

Wisconsin DOT Crash Mapping Table 2020

There were 23 crash incidents reported within the Village. Of this number, there were 13 investigated by the Luxemburg Police Department. A total of 15 of these 23 incidents were reportable to the State, as they were either over \$1000 in damage or involved injury/possible injury. There were no fatal crashes, but there were three personal injury crashes in 2020.