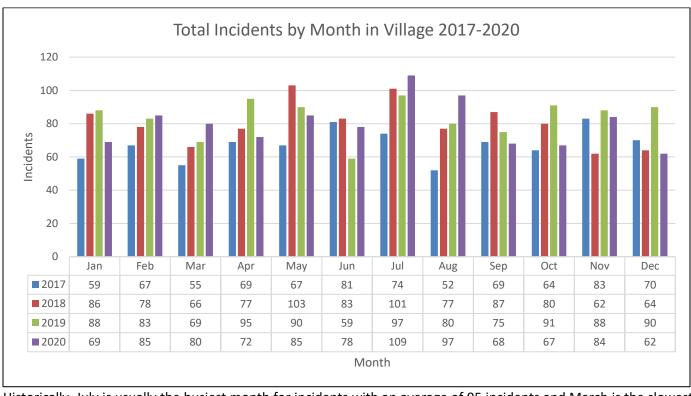

Ninety percent (90%) of all Village incidents took place between 7AM and Midnight, and of those eighty-one (81%) of all incidents take place between 7AM and 7PM.

Historically, July is usually the busiest month for incidents with an average of 95 incidents and March is the slowest with an average of 68 incidents, within the above time span.