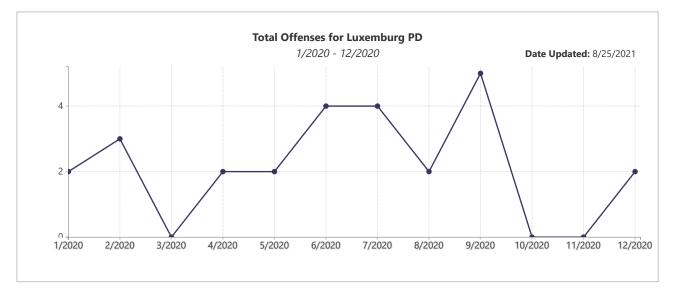

#### Crime History - Luxemburg PD, WI0310400

|                         |    | 1/2 | 020 - 1 | 2/2020 |    |     |    |    | Date | Updat | ed: 8/2 | 25/202 |
|-------------------------|----|-----|---------|--------|----|-----|----|----|------|-------|---------|--------|
| Offense                 |    |     |         |        |    | 202 | 0  |    |      |       |         |        |
|                         | 01 | 02  | 03      | 04     | 05 | 06  | 07 | 08 | 09   | 10    | 11      | 12     |
| Total                   | 2  | 3   | 0       | 2      | 2  | 4   | 4  | 2  | 5    | 0     | 0       | 2      |
| Crimes Against Persons  | 0  | 0   | 0       | 0      | 0  | 0   | 0  | 0  | 1    | 0     | 0       | 0      |
| Crimes Against Property | 2  | 3   | 0       | 2      | 2  | 4   | 3  | 2  | 4    | 0     | 0       | 2      |
| Crimes Against Society  | 0  | 0   | 0       | 0      | 0  | 0   | 1  | 0  | 0    | 0     | 0       | 0      |