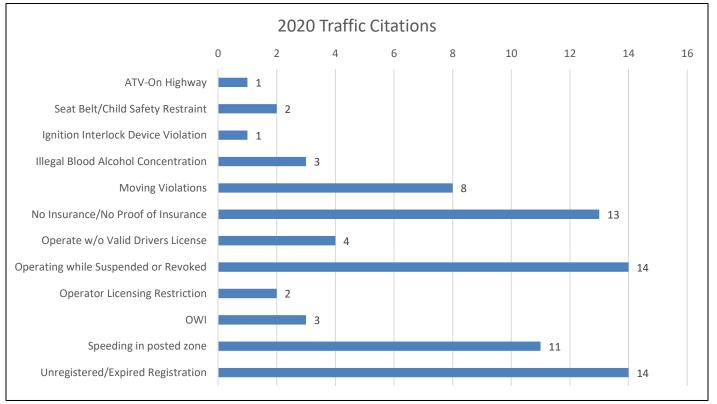

From 2017-2019, the number of total citations (traffic and local ordinance) that have been issued has increased by 92%. Due to COVID 19 protocols, the 2020 totals dropped significantly.

Many traffic citations are issued for speeding, vehicle insurance violations, and revocation or suspension of driver's license.