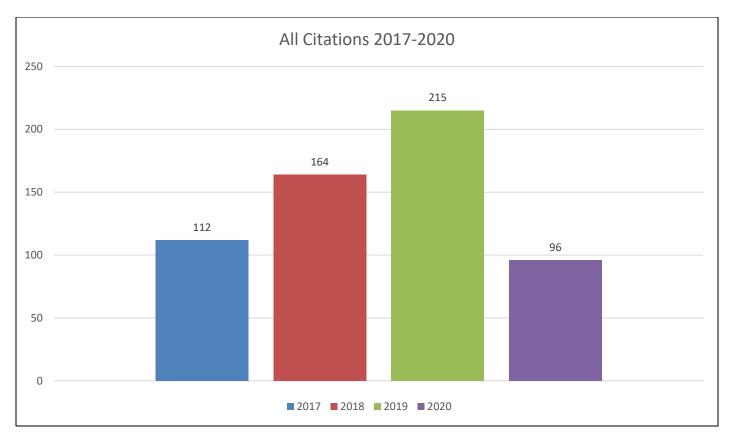

From 2017-2019, the number of total citations (traffic and local ordinance) that have been issued has increased by 92%. Due to COVID 19 protocols, the 2020 totals dropped significantly.

Many traffic citations are issued for speeding, vehicle insurance violations, and revocation or suspension of driver's license.